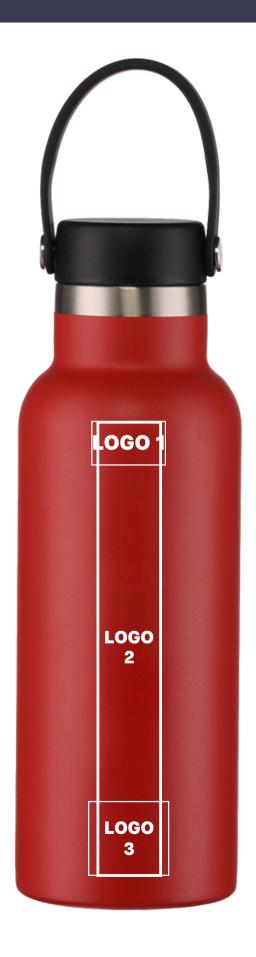

### maximum marking size, logo 1

2,5 x 1,5 cm full range of colors 2,7 x 1,5 cm white color

maximum marking size, logo 2 - horizontally or vertically, logo 1/3 - vertically

2,2 x 10 cm full range of colors

maximum marking size, logo 3

2,5 x 2,7 cm full range of colors 2,7 x 2,7 cm white color

## **PAD PRINTING**

maximum marking size, logo 1

3,5 x 3,5 cm

max. 4 colors

maximum marking size, logo 2

7 x 3,5 cm

max. 4 colors

10 x 1,5 cm

1 colour

maximum marking size, logo 3

3,5 x 3,5 cm

max. 4 colors