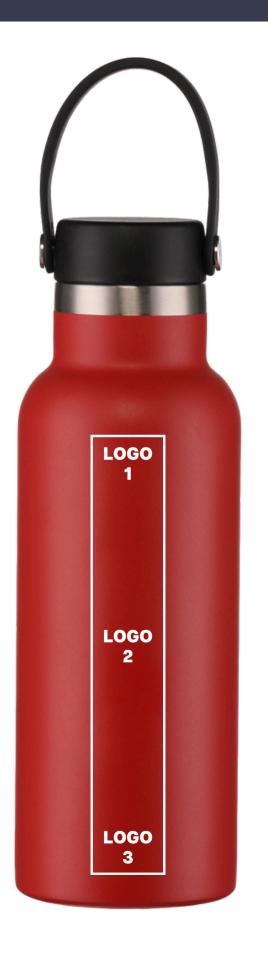

### **UV PRINT (UV6)**

### Additional information, UV printing

- 1.\* All colors except gold and silver.
- 2. A logotype with a width of 3 cm requires a marking test.
- 3. The black logo requires a trial to verify the correctness of the marking (applies only to light colors of products).
- 4. Suggested size of the logo is 27 mm.