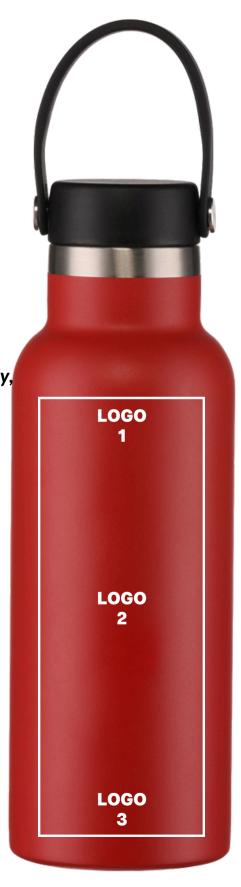

#### **ENGRAVING**

maximum marking size, logo 1/2/3 - horizontally or vertically  $4.5 \times 8 \text{ cm}$ 

#### LARGE SCALE ENGRAVING

maximum marking size, logo 1/2/3 - horizontally

5 x 1,6 cm 6 X 1,9 cm

7 x 2,2 cm

8 x 2,5 cm 9 x 2,8 cm

10 x 3,1 cm

PREPARATION ROOM: visualization, machine settings.

The actual maximum print size depends on the proportions of the logotype.