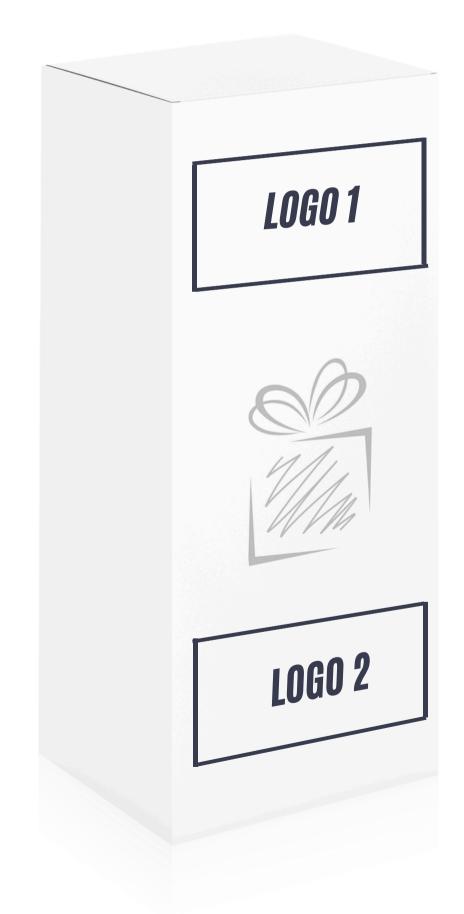

### maximum marking size, logo 1

6 x 3 cm

5 x 4 cm

max. 4 colors \*

### maximum marking size, logo 2

6 x 3 cm

5 x 4 cm

max. 4 colors \*

\* the use of more than 1 color depends on the design of the logotype.

For consultation with the Labeling Department.

### Additional information, pad printing

1.\* The use of more than 1 color depends on the design of the logotype. It is possible to mark up to 4 colors, provided that the colors do not overlap. For consultation with the Labeling Department.